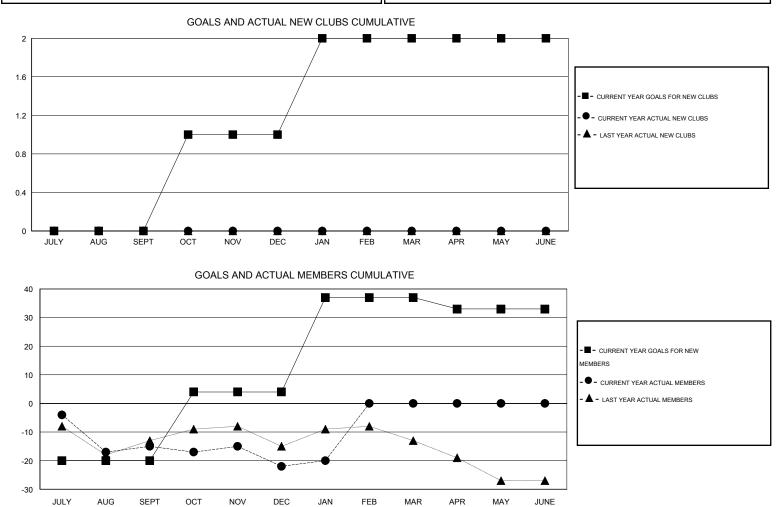

## CNAT. Judy Hankom

| GMT: Judy Ha          | inkom            |           | LOCATIO          | NOWA             |                       |                    |                                     |                    | GMT CA 1         |
|-----------------------|------------------|-----------|------------------|------------------|-----------------------|--------------------|-------------------------------------|--------------------|------------------|
| Clubs                 |                  |           |                  |                  | Members               |                    |                                     |                    |                  |
| RESULTS FOR 2015-2016 |                  |           |                  |                  | RESULTS FOR 2015-2016 |                    |                                     |                    |                  |
| QUARTER               | NEW CLUB<br>GOAL | NEW CLUBS | DROPPED<br>CLUBS | NET<br>GAIN/LOSS | QUARTER               | NEW MEMBER<br>GOAL | CHARTER AND<br>NEW MEMBERS<br>ADDED | DROPPED<br>MEMBERS | NET<br>GAIN/LOSS |
| JULY/AUG/SEPT         | 0                | 0         | 0                | 0                | JULY/AUG/SEPT         | -20                | 17                                  | 32                 | -15              |
| OCT/NOV/DEC           | 1                | 0         | 0                | 0                | OCT/NOV/DEC           | 24                 | 25                                  | 32                 | -7               |
| JAN/FEB/MAR           | 1                | 0         | 0                | 0                | JAN/FEB/MAR           | 33                 | 7                                   | 5                  | 2                |
| APR/MAY/JUNE          | 0                | 0         | 0                | 0                | APR/MAY/JUNE          | -4                 | 0                                   | 0                  | 0                |